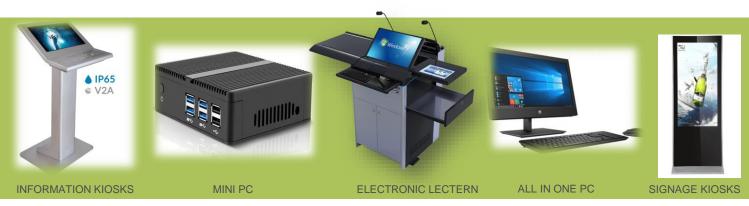

### HLBS TECH PVT. LTD.

- HLBS Tech (P) Ltd. was established in December 2004, with a vision of manufacturing of IT Hardware • Products in India.
- Since then, company has travelled in the direction to make India as an IT Manufacturing Hub.
- The company has innovative and high-tech products like All-in-One Desktop Pc, Workstations, Touch Screen • Self-Service Kiosk, Electronic Lectern, Mini PC, Desktop PC, Servers, VC Devices under the HLBS brand and has served more than 5000 clients pan India.
- HLBS is a seven National Award-winning company.
- Employees: 100 •
- Turnover: 5405405 USD \$ •
- Company activities, products and/or services : Desktop PC, ALL IN ONE PC, Workstation, Touch Screen Self Service Kiosk, Electronic Lectern, Interactive Flat Panel, Mini PC, Biometric Devices, Laptop & Tablet, Smart **Class Solution**